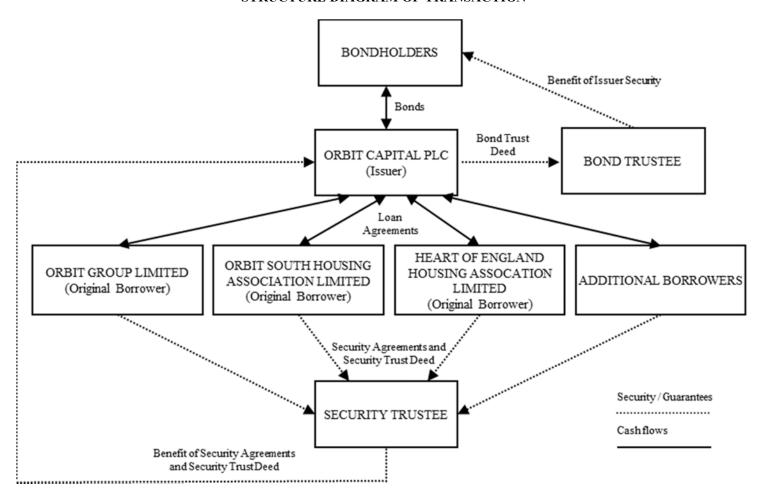

### STRUCTURE DIAGRAM OF TRANSACTION

The Issuer's obligations in respect of the Bonds are secured pursuant to the Bond Trust Deed in favour of the Bond Trustee for the benefit of itself and the Bondholders and the other Secured Parties by the following (the **Issuer Security**):

(a) an assignment by way of security of the Issuer's rights, title and interest arising under the Loan Agreements, the Security Trust Deed, the Security Agreements, the Agency Agreement, the Account Agreement and the Custody Agreement, in each case to the extent that they

Issuer Security:

relate to the Bonds;

- (b) a charge by way of first fixed charge over all moneys and/or securities from time to time standing to the credit of the Transaction Account, the Ongoing Cash Security Account, the Initial Cash Security Account and the Custody Account and all debts represented thereby; and
- (c) a charge by way of first fixed charge over all sums held from time to time by the Paying Agents for the payment of principal or interest in respect of the Bonds.

(d) agreed to indemnify the Issuer immediately on demand against any loss or liability suffered by the Issuer if any obligation guaranteed by it is or becomes illegal or invalid.

Underlying Security:

Pursuant to the Security Agreements and the Security Trust Deed, each Original Borrower has created, and each of the Borrowers other than the Original Borrowers will have (if agreed with the Issuer and upon such entities becoming Borrowers in accordance with the terms of the Security Trust Deed) created, the following security in favour of the Security Trustee for the benefit of itself and, *inter alios*, the Issuer:

- (a) first fixed legal mortgages over all of the right, title and interest from time to time in the Mortgaged Property (as defined in each Security Agreement) of the relevant Borrower;
- (b) first fixed charges over, *inter alia*, all plant and machinery of the relevant Borrower which form part of or are operated on the Mortgaged Property and the benefit of the Insurances (as defined in each Security Agreement) and all present and future licences, consents and authorisations in respect thereof; and
- (c) (in the case of each Borrower that is registered as a company under the Companies Act 2006 (or otherwise to the extent that the provisions of Part II of the Insolvency Act 1986 (or any similar provision) apply to it)) a first floating charge over the whole of such Borrower's undertaking and assets, present and future,

and has (or will have) also assigned to the Security Trustee for the benefit of itself and, *inter alios*, the Issuer, all of the rights, title and interest in and to certain agreements and covenants held by the relevant Borrower as more particularly described in the Security Agreements, together, the **Underlying Security**.